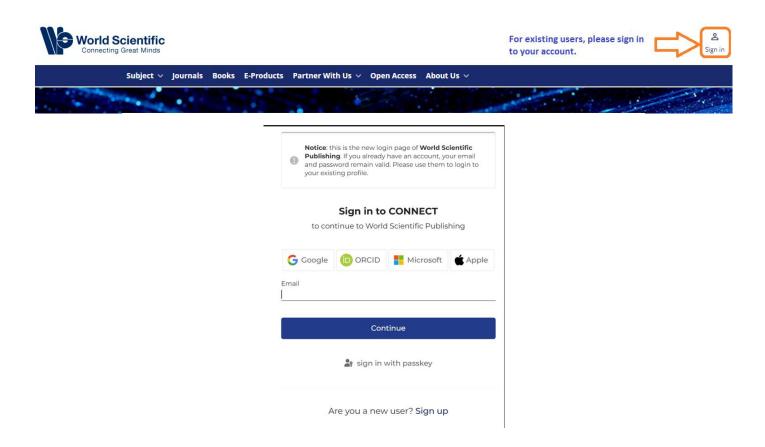

## **Step by Step Guide to Activating Access for MFA Members**

Please click on the below link:

https://worldscientific.com/token/QJF-MFA-2025/default+domain

For existing user to World Scientific, please click on the sign in icon Sign in to CONNECT with your email and password:

> Once you have signed in to your account, your access to the Quarterly Journal of Finance (QJF) is activated. You will see the home page of QJF as follows:

٥

For new user to World Scientific, please click on the sign in icon Sign in and click on Sign up with your email address.