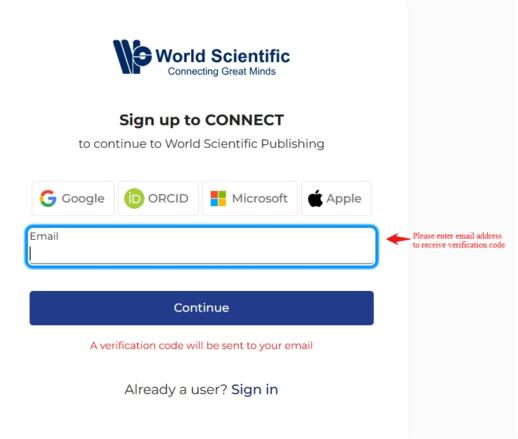

- > Once your email is verified, please complete your account by creating a password.
- > Your access to the Quarterly Journal of Finance (QJF) is activated once your account is setup: