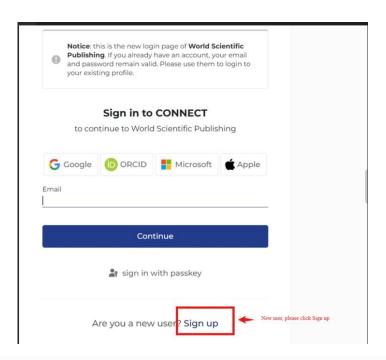

> Once you have signed in to your account, your access to the Quarterly Journal of Finance (QJF) is activated. You will see the home page of QJF as follows:

٥

For new user to World Scientific, please click on the sign in icon Sign in and click on Sign up with your email address.