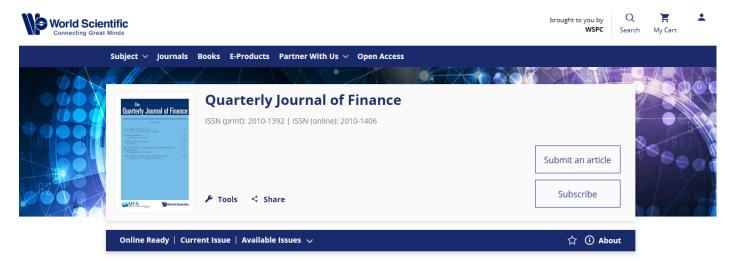

> Once you have signed in to your account, your access to the Quarterly Journal of Finance (QJF) is activated. You will see the home page of QJF as follows:

٥

For new user to World Scientific, please click on the sign in icon Sign in and click on Sign up with your email address.